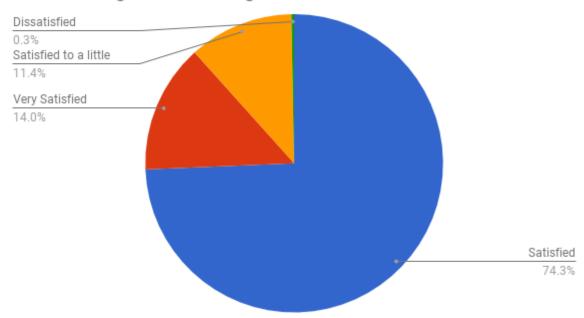

#### **Analysis of Faculty Satisfaction on IDS**

Analysis on Student Feedback on course curriculum Set objective of the course