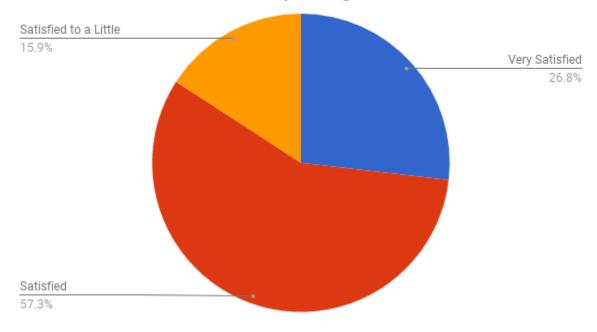

# The course contents meet the objective

Extensiveness of the course coverage (Breadth coverage) is