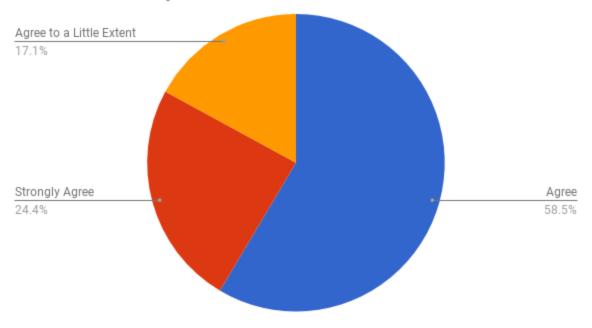

# The course contents meet the objective

Extensiveness of the course coverage (Breadth coverage) is

# Extensiveness of the course coverage (Breadth coverage) is