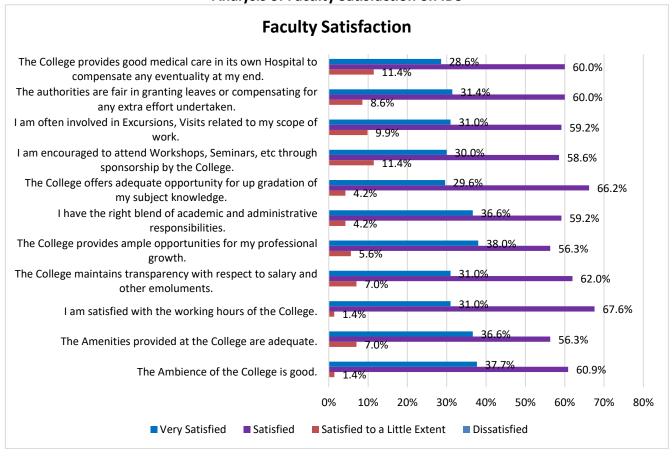

#### **Analysis of Faculty Satisfaction on IDS**

Analysis on Student Feedback on course curriculum Set objective of the course