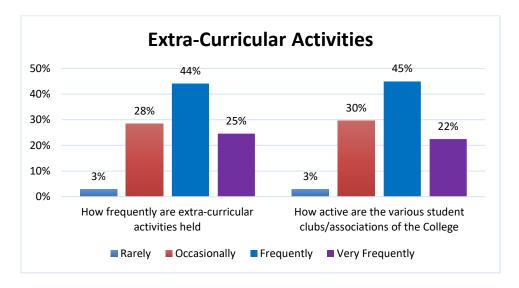

|  |  |  |

## **Student Feedback on Teachers Analysis**



Student Satisfaction Analysis

Campus Feedback



Please rank the undermentioned parameters based on the critical requisites for the College.



Rating of Learning Infrastructure



#### **HOSTEL**



#### Extra-Curricular Activities



#### Social Life



To what extent do the faculty involve themselves in improving the social life?

#### To what extent do the faculty involve themselves in improving the social life?



#### Library



Canteen



How effective is the internet facility?

## How effective is the internet facility?



How efficient do you find the Academics office?

## How efficient do you find the Academics office?



How efficient do you find the Student Services Office?

## How efficient do you find the Student Services Office?



Have you ever interacted with the Counsellor for any non-academic problems faced by you?

# Have you ever interacted with the Counsellor for any non academic problems faced by you?



How helpful has your interaction with the Counsellor been?

## How helpful has your interacti