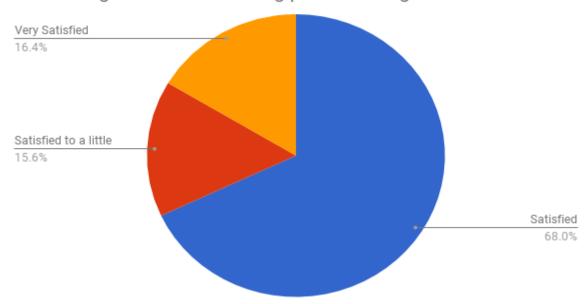

### **Alumni Feedback Analysis**

Please indicate how strongly you agree or disagree with the following statements about the Institute of Dental Sciences, Jammu?

Overall Satisfaction Suggestions for Improvement