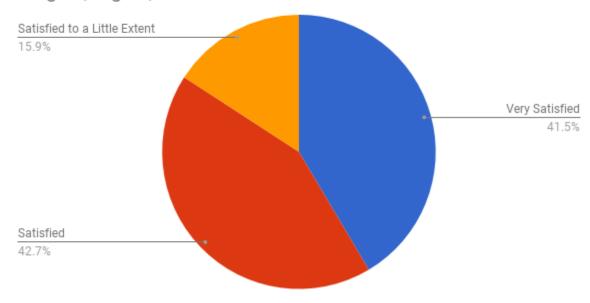

### **Alumni Feedback Analysis**

Please indicate how strongly you agree or disagree with the following statements about the Institute of Dental Sciences, Jammu?

Overall Satisfaction Suggestions for Improvement