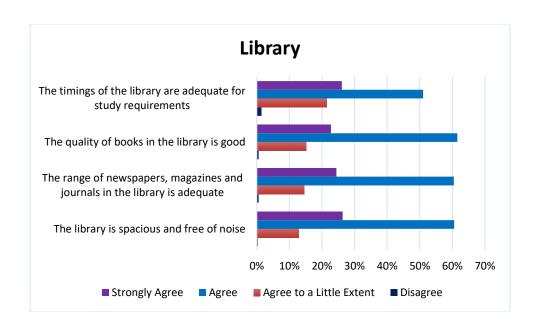

|  |  |  |

## **Student Feedback on Teachers Analysis**



Student Satisfaction Analysis

Campus Feedback



Please rank the undermentioned parameters based on the critical requisites for the College.



Rating of Learning Infrastructure



#### **HOSTEL**



#### Extra-Curricular Activities



#### Social Life



To what extent do the faculty involve themselves in improving the social life?

#### To what extent do the faculty involve themselves in improving the social life?



#### Library



Canteen



How effective is the internet facility?

## How effective is the internet facility?



How efficient do you find the Academics office?

## How efficient do you find the Academics office?



How efficient do you find the Student Services Office?

## How efficient do you find the Student Services Office?



Have you ever interacted with the Counsellor for any non-academic problems faced by you?

# Have you ever interacted with the Counsellor for any non academic problems faced by you?



How helpful has your interaction with the Counsellor been?

## How helpful has your interaction with the Counsellor been?



How efficient do you find the general housekeeping at the campus?

# How efficient do you find the general housekeeping at the campus?





## Initiative/ Plan of Action b