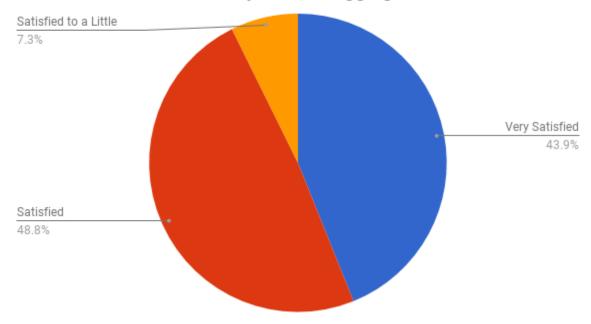

### **Alumni Feedback Analysis**

Please indicate how strongly you agree or disagree with the following statements about the Institute of Dental Sciences, Jammu?

Overall Satisfaction Suggestions for Improvement