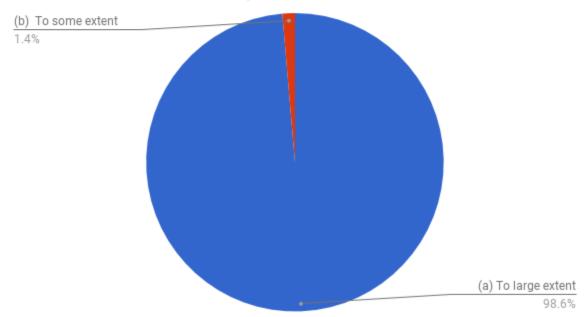

### The course enhances knowledge & learning

The course enhances knowledge & learning

Any reference books should be removed from the present list?