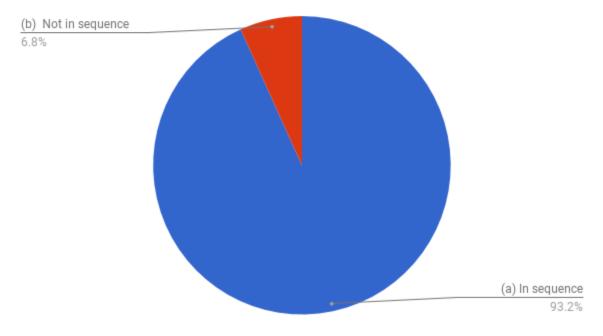

### The case studies/ lab sessions given are

Are case studies/ lab sessions correctly aligned with the course?