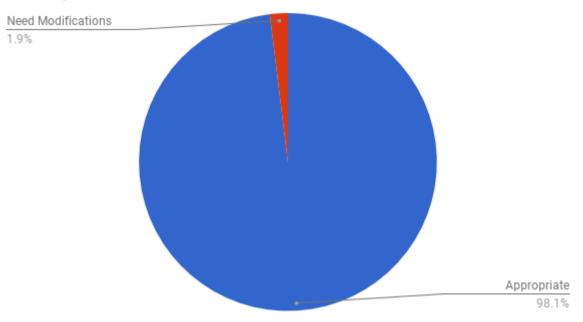

# Set objective of the course

#### The course contents meet the objective

# The course contents meet the objective

Extensiveness of the course coverage (Breadth coverage) is