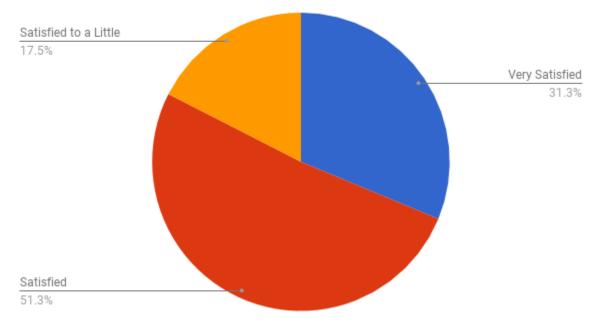

# The course contents meet the objective

Extensiveness of the course coverage (Breadth coverage) is

# Extensiveness of the course coverage (Breadth coverage) is