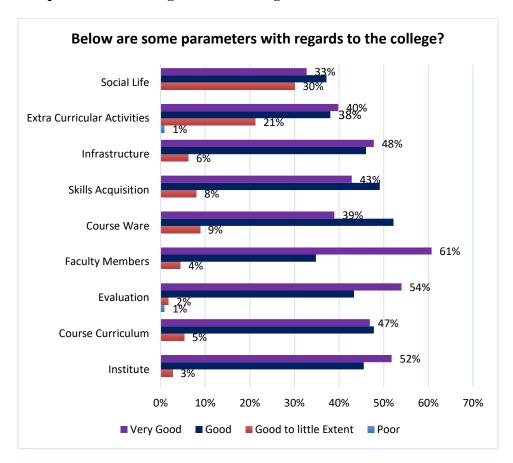

Below are some parameters with regards to the college?

Overall, what are the suggestions, which you would like to give for the improvement of the entire program at the college?

| SI. No. | Comments                                                       |
|---------|----------------------------------------------------------------|
| 1       | COLLEGE TIMING SHOULD INCREASE. MORE PRACTICAL APPROACH        |
| 2       | THE COURSE SHOULD BE COMPLETED IN DUE TIME                     |
| 3       | PLEASE INCORPORATE FIXED PROSTHESIS IN THE CLINICAL CURRICULUM |
|         | FIXED PROSTHESIS MODULE SHOULD BE INCLUDED IN THE CLINICAL     |
| 4       | CURRICULUM                                                     |
|         | FIXED PROSTHESIS MODULE SHOULD BE INCLUDED IN THE CLINICAL     |
| 5       | CURRICULUM                                                     |
|         | FIXED PROSTHESIS MODULE SHOULD BE INCLUDED IN THE CLINICAL     |
| 6       | CURRICULUM                                                     |