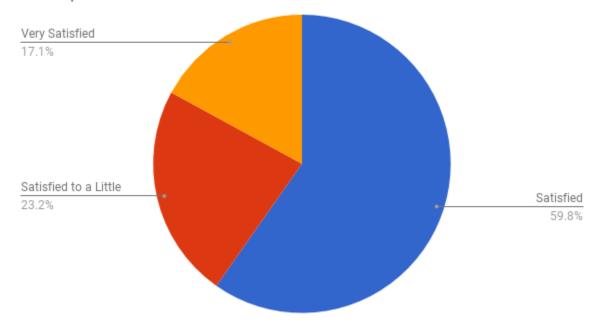

### **Alumni Feedback Analysis**

Please indicate how strongly you agree or disagree with the following statements about the Institute of Dental Sciences, Jammu?

Overall Satisfaction Suggestions for Improvement