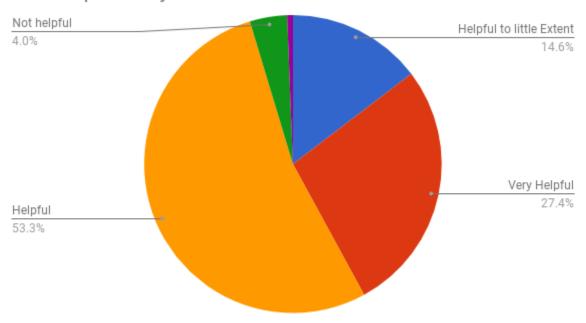

extent do the faculty involve themselves in improving the social life?

#### To what extent do the faculty involve themselves in improving the social life?



#### Library



Canteen



How effective is the internet facility?

## How effective is the internet facility?



How efficient do you find the Academics office?

## How efficient do you find the Academics office?



How efficient do you find the Student Services Office?

## How efficient do you find the Student Services Office?



Have you ever interacted with the Counsellor for any non-academic problems faced by you?

# Have you ever interacted with the Counsellor for any non academic problems faced by you?



How helpful has your interaction with the Counsellor been?

## How helpful has your interaction with the Counsellor been?



How efficient do you find the general housekeeping at the campus?

# How efficient do you find the general housekeeping at the campus?





## Initiative/ Plan of Action by IQAC for Quality Enhancement:-

| Plan of Action                                                                              | Achievements/Outcomes                                                                                                                                                                                                                                                                |
|---------------------------------------------------------------------------------------------|---------------------------------------------------------------------------------------------------------------------------