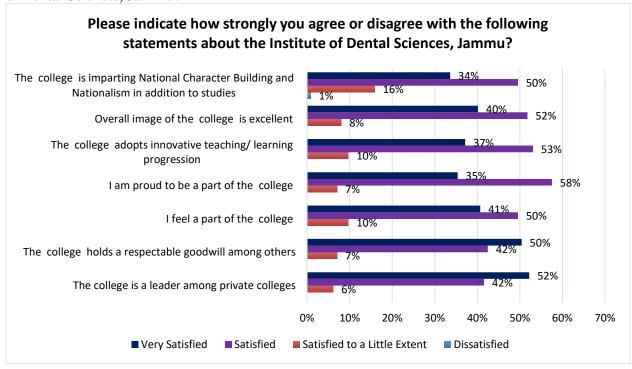

### **Alumni Feedback Analysis**

Please indicate how strongly you agree or disagree with the following statements about the Institute of Dental Sciences, Jammu?

Overall Satisfaction Suggestions for Improvement