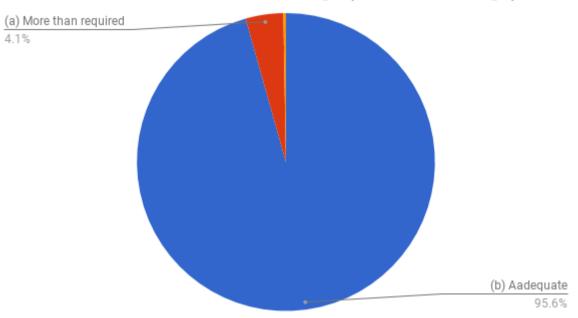

# The course contents meet the objective

Extensiveness of the course coverage (Breadth coverage) is

# Extensiveness of the course coverage (Breadth coverage) is