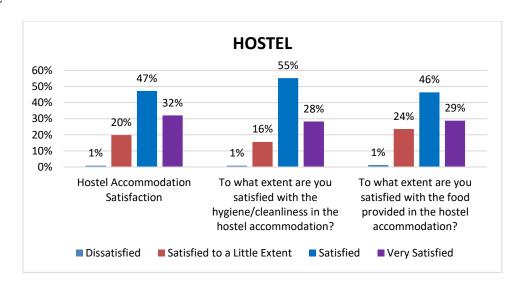

|  |  |  |

## **Student Feedback on Teachers Analysis**



Student Satisfaction Analysis

Campus Feedback



Please rank the undermentioned parameters based on the critical requisites for the College.



Rating of Learning Infrastructure



#### **HOSTEL**



#### Extra-Curricular Activities



#### Social Life



To what extent do the faculty involve themselves in improving the social life?

#### To what extent do the faculty involve themselves in improving the social life?



#### Library



Canteen



How effective is the internet facility?

## How effective is the internet facility?



How efficient do you find the Academics office?

## How efficient do you find the Academics office?



How efficient do you find the Student Services Office?

## How efficient do you find the Student Services Office?



Have you ever interacted with the Counsellor for any non-academic problems faced by you?

# Have you ever interacted with the Counsellor for any non academic problems faced by you?



How helpful has your interaction with the Counsellor been