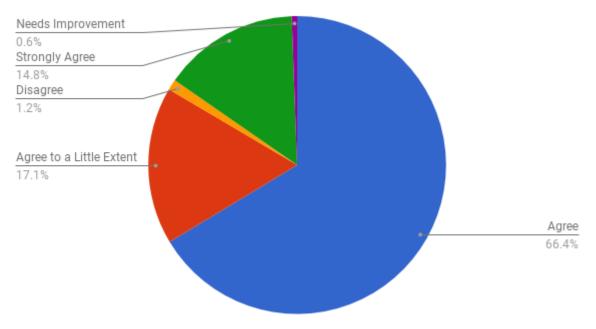

### **Alumni Feedback Analysis**

Please indicate how strongly you agree or disagree with the following statements about the Institute of Dental Sciences, Jammu?

Overall Satisfaction Suggestions for Improvement