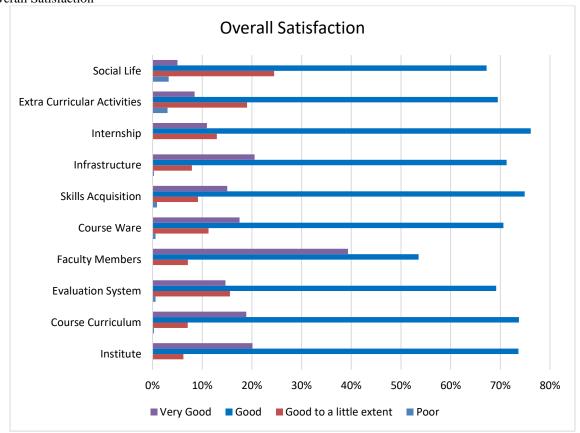

#### **Analysis of Faculty Satisfaction on IDS**

Analysis on Student Feedback on course curriculum Set objective of the course