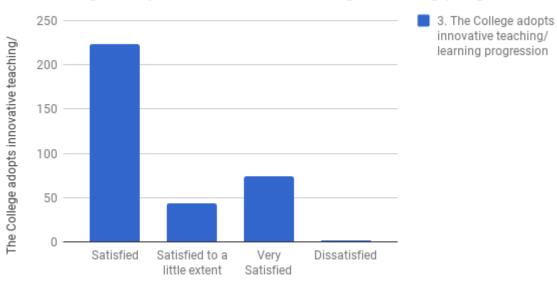

#### **Analysis of Faculty Satisfaction on IDS**

Analysis on Student Feedback on course curriculum Set objective of the course