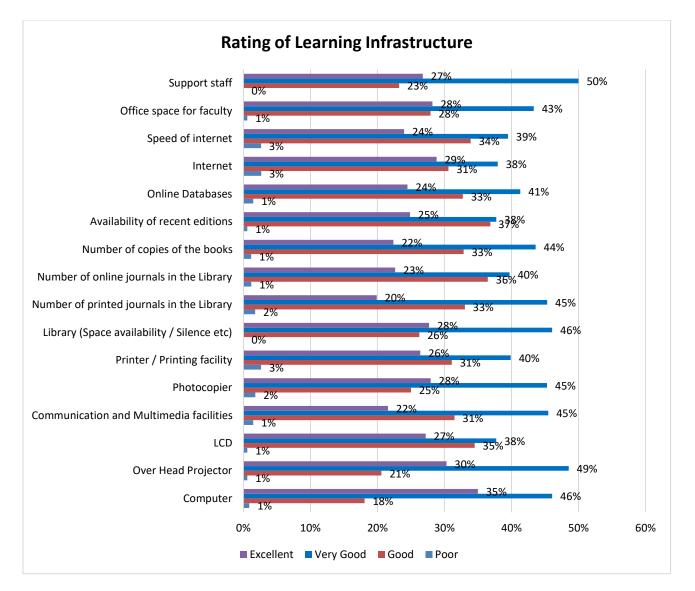

|  |  |  |

## **Student Feedback on Teachers Analysis**



Student Satisfaction Analysis

Campus Feedback



Please rank the undermentioned parameters based on the critical requisites for the College.



Rating of Learning Infrastructure



#### **HOSTEL**



#### Extra-Curricular Activities



#### Social Life



To what extent do the faculty involve themselves in improving the social life?

#### To what extent do the faculty involve themselves in improving the social life?



#### Library



Canteen



How effective is the internet facility?

## How effective is the internet facility?



How efficient do you find the Academics office?

## How efficient do you find the Academics office?



How efficient do you find the Student Services Office?

## How efficient do you find the Student Services Office?



Have you ever interacted with the Counsellor for any non-academic problems faced by you?

# Have you ever interacted with the Counsellor for any non academic problems faced by you?



How helpful has your interaction with