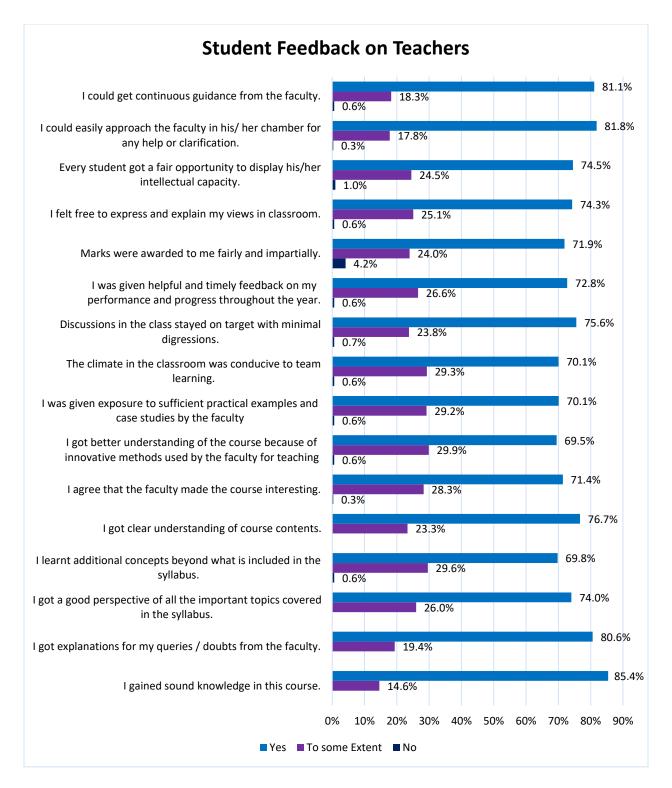

#### **Analysis of Faculty Satisfaction on IDS**

Analysis on Student Feedback on course curriculum Set objective of the course