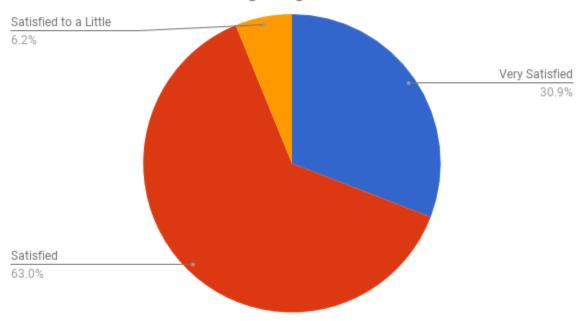

#### **Analysis of Faculty Satisfaction on IDS**

Analysis on Student Feedback on course curriculum Set objective of the course