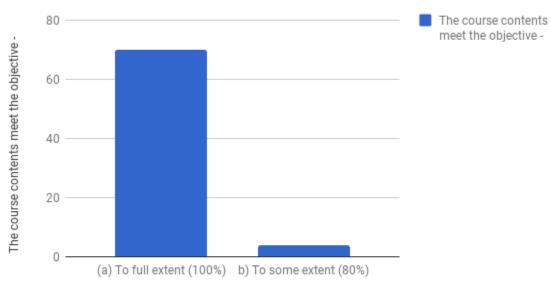

#### The course contents meet the objective

# The course contents meet the objective

Extensiveness of the course coverage (Breadth coverage) is