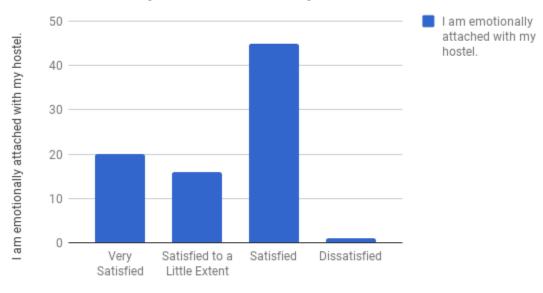

### **Alumni Feedback Analysis**

Please indicate how strongly you agree or disagree with the following statements about the Institute of Dental Sciences, Jammu?

Overall Satisfaction Suggestions for Improvement