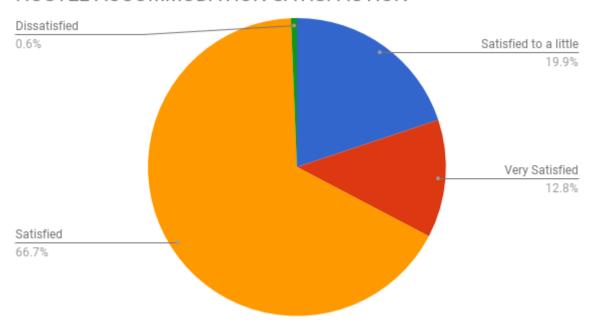

#### **Analysis of Faculty Satisfaction on IDS**

Analysis on Student Feedback on course curriculum Set objective of the course