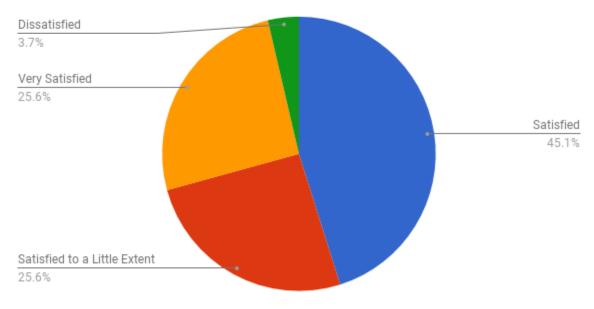

### **Alumni Feedback Analysis**

Please indicate how strongly you agree or disagree with the following statements about the Institute of Dental Sciences, Jammu?

Overall Satisfaction Suggestions for Improvement