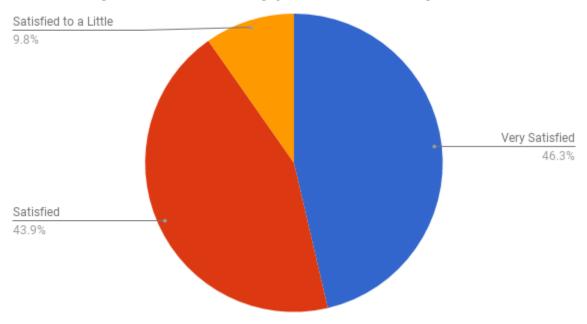

### **Alumni Feedback Analysis**

Please indicate how strongly you agree or disagree with the following statements about the Institute of Dental Sciences, Jammu?

Overall Satisfaction Suggestions for Improvement