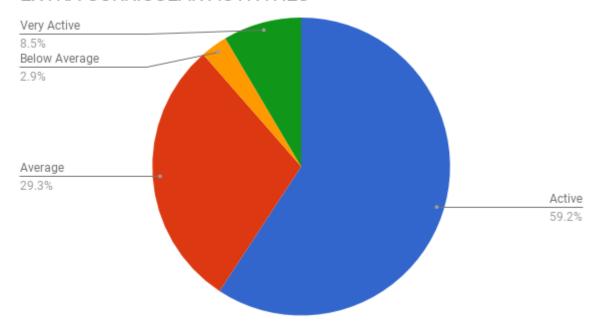

#### **Analysis of Faculty Satisfaction on IDS**

Analysis on Student Feedback on course curriculum Set objective of the course