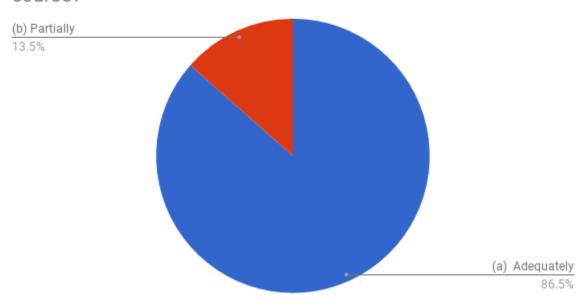

### The course coverage has

The contents of this course overlap with contents of another course

The contents of this course overlap with contents of other course