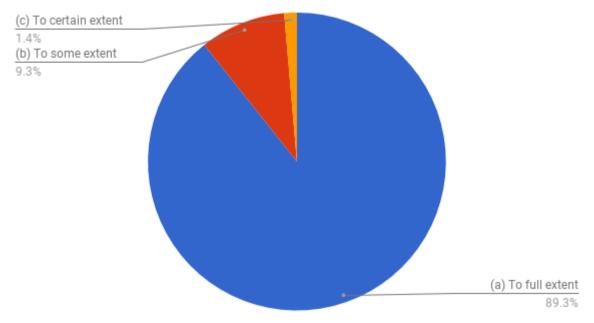

#### The course coverage has

### The course coverage has

The contents of this course overlap with contents of another course

The contents of this course overlap with contents of other course