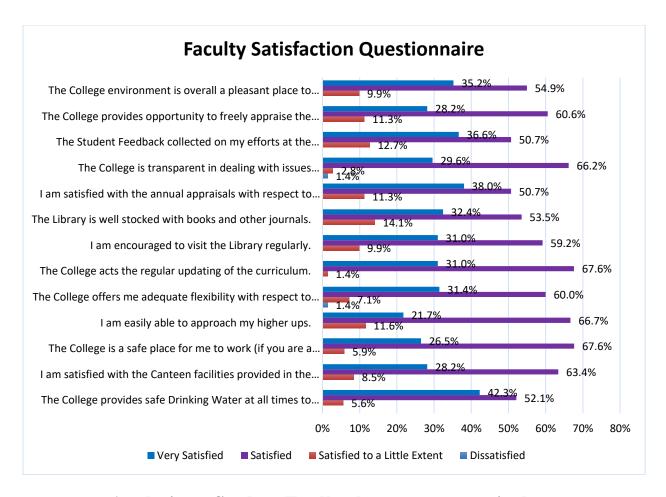

#### **Analysis of Faculty Satisfaction on IDS**

Analysis on Student Feedback on course curriculum Set objective of the course