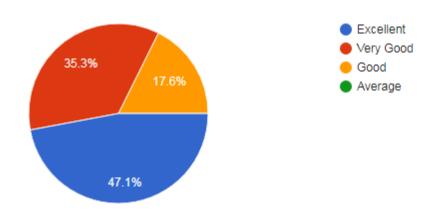

#### 2. Academic standards(Curriculum)

- a) Need Improvement
- b) Meet my expectation
- c) Exceed my expectation
- d) Substantially exceed my expectation