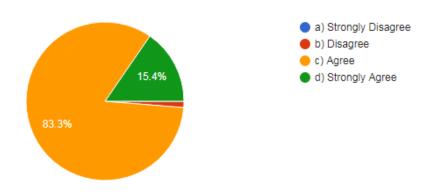

78 responses

14. I am able to apply ethical and legal standards in the provision of dental care.

15. I am able to practice within one's scope of competence and consult with or refer to professional colleagues when indicated.