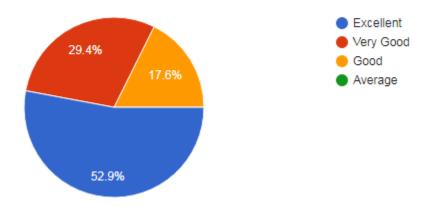

#### 4. Experiential learning during clinical training.

78 responses

- a) Need Improvement
- b) Meet my expectation
- o c) Exceed my expectation
- d) Substantially exceed my expectation