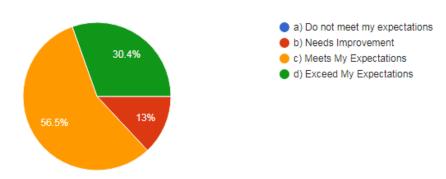

#### 3. Practical components of the program

78 responses

- a) Need Improvement
- b) Meet my expectation
- c) Exceed my expectation
- d) Substantially exceed my expectation