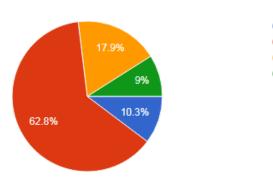

#### 2. Academic standards(Curriculum)

- a) Need Improvement
- b) Meet my expectation
- c) Exceed my expectation
- d) Substantially exceed my expectation