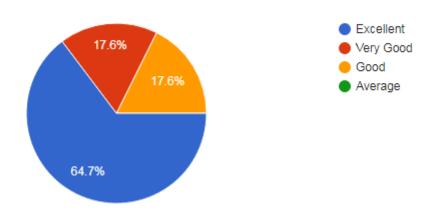

#### 1. Faculty qualifications and competencies

78 responses

- a) Need Improvement
- b) Meet my expectation
- c) Exceed my expectation
- d) Substantially exceed my expectation