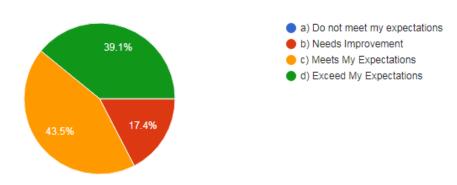

#### 2. Internet facilities

178 responses

- a) Do not meet my expectations
- b) Needs Improvement
- c) Meets My Expectations
- od) Exceed My Expectations