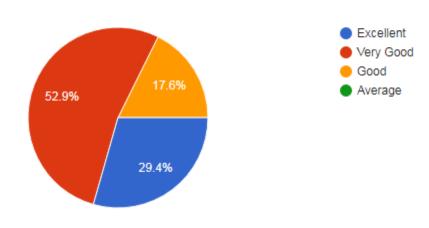

78 responses

14. I am able to apply ethical and legal standards in the provision of dental care.

15. I am able to practice within one's scope of competence and consult with or refer to professional colleagues when indicated.