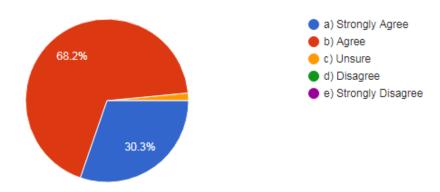

78 responses

14. I am able to apply ethical and legal standards in the provision of dental care.

15. I am able to practice within one's scope of competence and consult with or refer to professional colleagues when indicated.