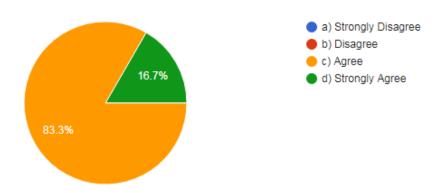

78 responses

16. I am able to apply appropriate interpersonal and communication skills.

78 responses

17. I am able to apply psychosocial and behavioral principles in patient- centered health care.

18. I am able to communicate effectively with individuals from diverse populations.