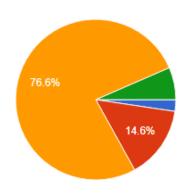

#### 3. Practical components of the program

78 responses

- a) Need Improvement
- b) Meet my expectation
- c) Exceed my expectation
- d) Substantially exceed my expectation