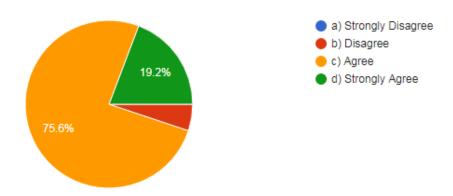

#### 11. I am able to evaluate and integrate emerging trends in health care as appropriate.

12. I am able to utilize critical thinking and problem solving skills.

78 responses

13. I am able to evaluate and integrate best research outcomes with clinical expertise and patient values for evidence-based practice.