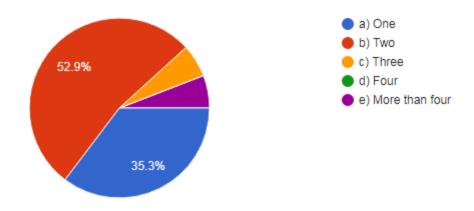

| Library                     |



# INSTITUTE OF DENTAL SCIENCE, Jammu (J&K)

**Employer Survey 2021** 

### 1. How familiar are you with the IDS?

#### 17 responses



### 2. Have you ever visited IDS?



### 3. What was the purpose of your visit?

17 responses



### 4. How frequently do you visit IDS website?

17 responses



How many graduates of IDS are employed in your company/organization?
 responses



| 6. What is the current level of the Employees/ Graduates (No. of Graduates) of IDS? Option-Senior level, Middle Level, Junior Level & Trainee Level |
|-----------------------------------------------------------------------------------------------------------------------------------------------------|
| Middle level                                                                                                                                        |
| Senior-level                                                                                                                                        |
| Junior level                                                                                                                                        |
| Junior level