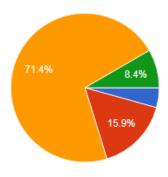

#### 3. Practical components of the program

78 responses

- a) Need Improvement
- b) Meet my expectation
- c) Exceed my expectation
- d) Substantially exceed my expectation