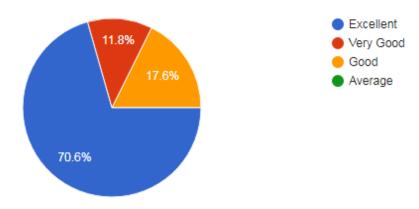

#### 4. Experiential learning during clinical training.

78 responses

- a) Need Improvement
- b) Meet my expectation
- o c) Exceed my expectation
- d) Substantially exceed my expectation