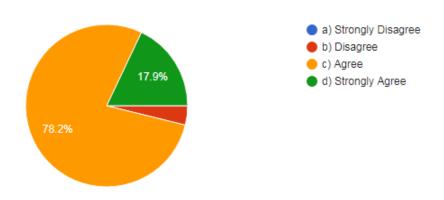

78 responses

14. I am able to apply ethical and legal standards in the provision of dental care.

15. I am able to practice within one's scope of competence and consult with or refer to professional colleagues when indicated.

78 responses

16. I am able to apply appropriate interpersonal and communication skills.

78 responses

17. I am able to apply psychosocial and behavioral principles in patient- centered health care.

18. I am able to communicate effectively with individuals from diverse populations.