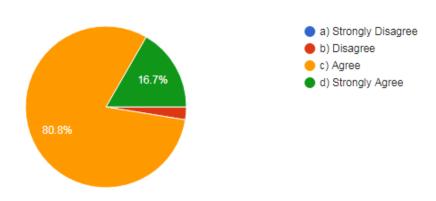

78 responses

16. I am able to apply appropriate interpersonal and communication skills.

78 responses

17. I am able to apply psychosocial and behavioral principles in patient- centered health care.

18. I am able to communicate effectively with individuals from diverse populations.

78 responses

19. I am able to provide prevention, intervention, and educational strategies.

78 responses

20. I am able to participate with dental team members and other health care professionals in the management and health promotion for all patients.