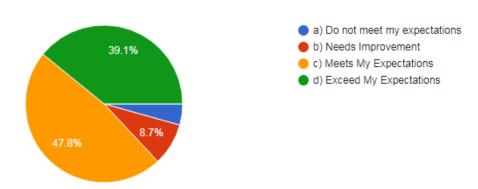

#### 3. Practical components of the program

78 responses

- a) Need Improvement
- b) Meet my expectation
- c) Exceed my expectation
- d) Substantially exceed my expectation