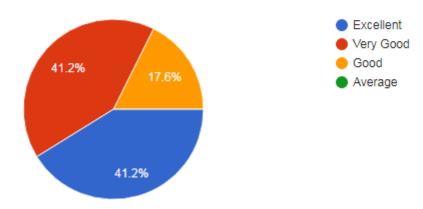

#### 1. Faculty qualifications and competencies

78 responses

- a) Need Improvement
- b) Meet my expectation
- c) Exceed my expectation
- d) Substantially exceed my expectation