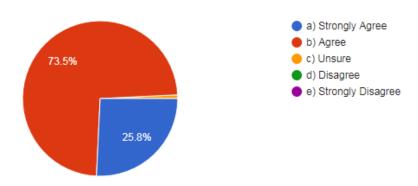

#### 3. Practical components of the program

78 responses

- a) Need Improvement
- b) Meet my expectation
- c) Exceed my expectation
- d) Substantially exceed my expectation