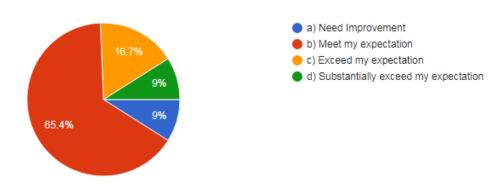

#### 1. Faculty qualifications and competencies

78 responses

- a) Need Improvement
- b) Meet my expectation
- c) Exceed my expectation
- d) Substantially exceed my expectation