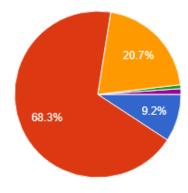

#### 4. Experiential learning during clinical training.

78 responses

- a) Need Improvement
- b) Meet my expectation
- o c) Exceed my expectation
- d) Substantially exceed my expectation