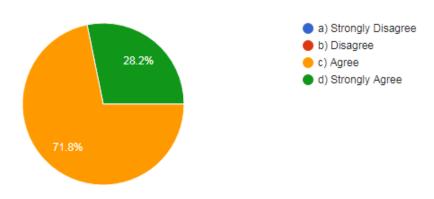

78 responses

14. I am able to apply ethical and legal standards in the provision of dental care.

15. I am able to practice within one's scope of competence and consult with or refer to professional colleagues when indicated.