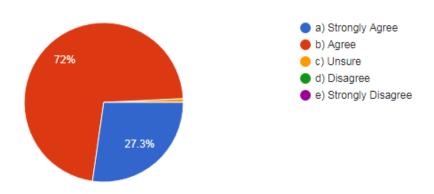

78 responses

16. I am able to apply appropriate interpersonal and communication skills.

78 responses

17. I am able to apply psychosocial and behavioral principles in patient- centered health care.

18. I am able to communicate effectively with individuals from diverse populations.