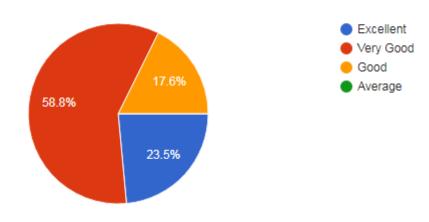

# 10. Overall contribution of the program to the development of my skills & competencies

78 responses