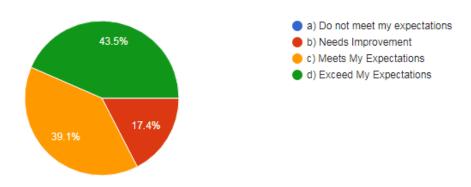

#### 3. Security

- a) Do not meet my expectations
- b) Needs Improvement
- c) Meets My Expectations
- d) Exceed My Expectations