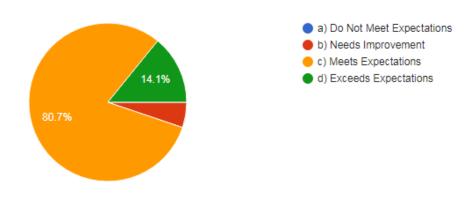

#### 2. Academic standards(Curriculum)

- a) Need Improvement
- b) Meet my expectation
- c) Exceed my expectation
- d) Substantially exceed my expectation