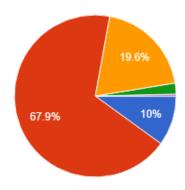

# 7. Quality and adequacy of community engagement opportunities. Untitled Question

78 responses

- a) Need Improvement
- b) Meet my expectation
- c) Exceed my expectation
- d) Substantially exceed my expectation