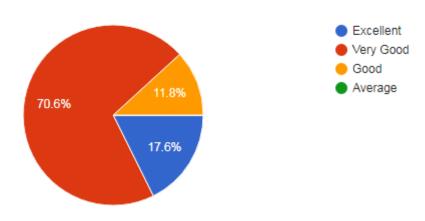

|
| Middle level                                                                                                                                        |

7. How long has the employee(s) been working in your company/organization?

#### 17 responses



8. How often do you have the opportunity to observe the work of this/these employee(s)?



### 9. Clinical Knowledge

#### 17 responses



### 10. Diagnosis

#### 17 responses



### 11. Clinical Decision Making



### 12. Treatment including Practical Procedures

17 responses



### 13. Prescribing skills

17 responses



# 14. Record Keeping



### 15. Teaching (students, trainees & others) - if applicable

#### 17 responses



### 16. Supervising Colleagues

#### 17 responses



# 17. Commitment to Care & Well-being of patients



#### 18. Fit to Practice

#### 17 responses



### 19. Respects Patient Confidentiality

#### 17 responses



# 20. Recognizing & Working with Limitation



### 21. Keeping Knowledge & Skills up to date

17 responses



# 22. Reviewing & Reflecting on Own Performance

17 responses



### 23. Communication with Colleagues



### 24. Effective Time Management

17 responses



# 25. Honest & Trustworthy

17 responses



#### 26. Teamwork



### 27. Performance not impaired by ill health

#### 17 responses



# 28. Understanding of organizational context

#### 17 responses



# 29. Understanding of international business environment



### 30. Knowledge of peoples and cultures from other countries

#### 17 responses



### 31. Flexibility