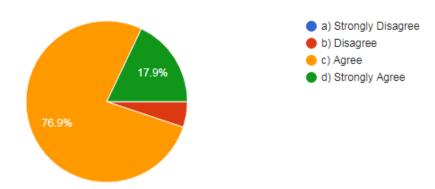

78 responses

16. I am able to apply appropriate interpersonal and communication skills.

78 responses

17. I am able to apply psychosocial and behavioral principles in patient- centered health care.

18. I am able to communicate effectively with individuals from diverse populations.