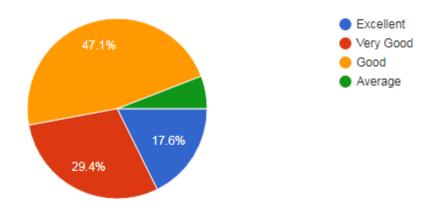

#### 2. Academic standards(Curriculum)

- a) Need Improvement
- b) Meet my expectation
- c) Exceed my expectation
- d) Substantially exceed my expectation