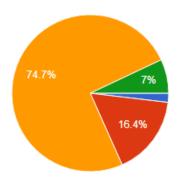

#### 4. Experiential learning during clinical training.

78 responses

- a) Need Improvement
- b) Meet my expectation
- o c) Exceed my expectation
- d) Substantially exceed my expectation