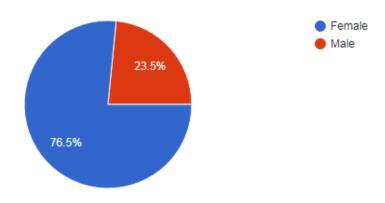

t MDS course PG should start MDS program should start In calculating higher studies Mess food should be upgraded MDS should be incorporated MDS should be included in the course MDS course should start To incorporate MDS course To start MDS course Mess food should be upgraded Start MDS course To start MDS To start MDS course asap To start with MDS MDS course need to start now To start MDS course Start MDS course MDS course should start it's a high time To start the MDS program Wifi campus sports activities should enhance MDS should start To start MDS To start MDS course To start MDS More interdepartmental case discussions should be there.



# INSTITUTE OF DENNTAL SCIENCE, Jammu (J&K) Students Satisfaction Survey on overall performance of the institution 2021

### 2. Gender

371 responses



# 5. Year of Study



Do you feel IDS is a leader in providing Dental Education among other Dental colleges in the region?

371 responses



Do you feel privileged to become a student of IDS?

371 responses



Do you believe your career is on the right track with education from IDS?



# Does IDS allow you to grow with your full potential?

371 responses



# Are you satisfied with the growth of your personality at IDS?

371 responses



# Does the IDS community put a positive impact on you?



# Would you like to recommend IDS to others?

371 responses



### Faculty qualifications and competencies

371 responses



### Academic standards (Curriculum)



### Practical components of the program

### 371 responses



- Do Not Meet my Expectations
- Partially meet my expectation
- Meet my