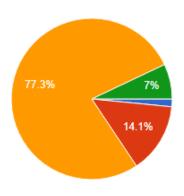

#### 1. Faculty qualifications and competencies

78 responses

- a) Need Improvement
- b) Meet my expectation
- c) Exceed my expectation
- d) Substantially exceed my expectation