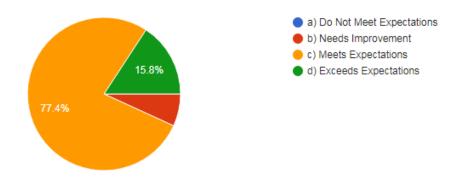

#### 3. Practical components of the program

78 responses

- a) Need Improvement
- b) Meet my expectation
- c) Exceed my expectation
- d) Substantially exceed my expectation