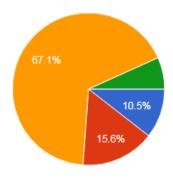

#### 2. Academic standards(Curriculum)

- a) Need Improvement
- b) Meet my expectation
- c) Exceed my expectation
- d) Substantially exceed my expectation