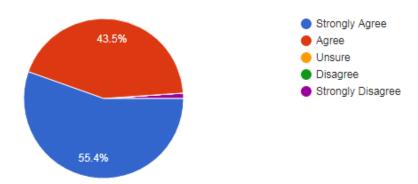

#### 2. Academic standards(Curriculum)

- a) Need Improvement
- b) Meet my expectation
- c) Exceed my expectation
- d) Substantially exceed my expectation