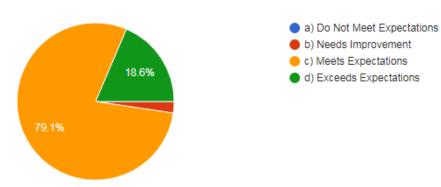

#### 3. Practical components of the program

78 responses

- a) Need Improvement
- b) Meet my expectation
- c) Exceed my expectation
- d) Substantially exceed my expectation