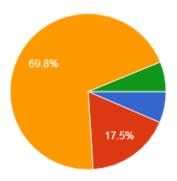

#### 2. Academic standards(Curriculum)

- a) Need Improvement
- b) Meet my expectation
- c) Exceed my expectation
- d) Substantially exceed my expectation