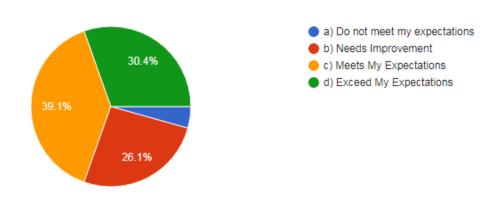

#### 1. Faculty qualifications and competencies

78 responses

- a) Need Improvement
- b) Meet my expectation
- c) Exceed my expectation
- d) Substantially exceed my expectation