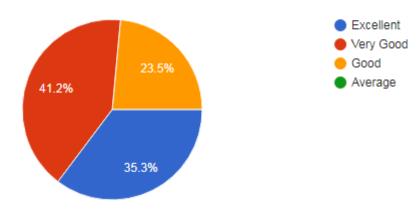

|
| Junior                                                                                                                                              |
| Junior                                                                                                                                              |
| Middle level                                                                                                                                        |

7. How long has the employee(s) been working in your company/organization?

#### 17 responses



8. How often do you have the opportunity to observe the work of this/these employee(s)?



### 9. Clinical Knowledge

#### 17 responses



### 10. Diagnosis

#### 17 responses



### 11. Clinical Decision Making



### 12. Treatment including Practical Procedures

17 responses



### 13. Prescribing skills

17 responses



# 14. Record Keeping



### 15. Teaching (students, trainees & others) - if applicable

#### 17 responses



### 16. Supervising Colleagues

#### 17 responses



# 17. Commitment to Care & Well-being of patients



#### 18. Fit to Practice

#### 17 responses



### 19. Respects Patient Confidentiality

#### 17 responses



# 20. Recognizing & Working with Limitation



### 21. Keeping Knowledge & Skills up to date

17 responses



# 22. Reviewing & Reflecting on Own Performance

17 responses



### 23. Communication with Colleagues



### 24. Effective Time Management

17 responses



# 25. Honest & Trust