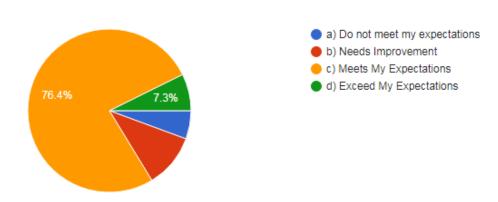

# 10. Overall contribution of the program to the development of my skills & competencies

78 responses