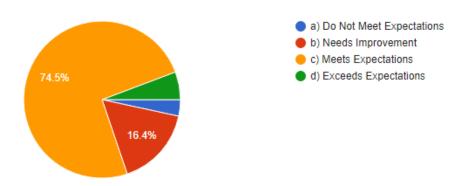

#### 1. Faculty qualifications and competencies

78 responses

- a) Need Improvement
- b) Meet my expectation
- c) Exceed my expectation
- d) Substantially exceed my expectation