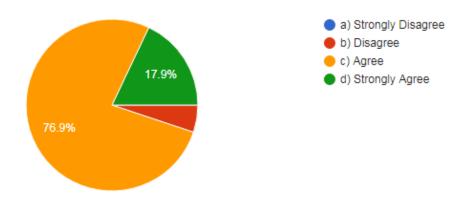

78 responses

16. I am able to apply appropriate interpersonal and communication skills.

78 responses

17. I am able to apply psychosocial and behavioral principles in patient- centered health care.

18. I am able to communicate effectively with individuals from diverse populations.