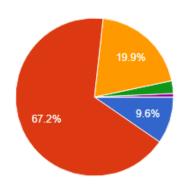

#### 4. IDS gives priority in serving students with special needs

132 responses