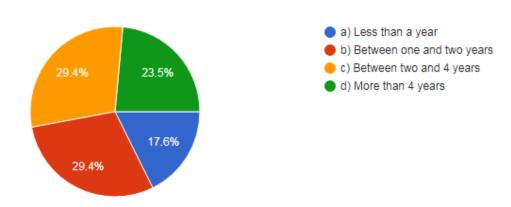

|
| Graduates                                                                                                                                           |
| Junior                                                                                                                                              |
| Junior                                                                                                                                              |
| Middle level                                                                                                                                        |

7. How long has the employee(s) been working in your company/organization?

#### 17 responses



8. How often do you have the opportunity to observe the work of this/these employee(s)?



### 9. Clinical Knowledge

#### 17 responses



### 10. Diagnosis

#### 17 responses



### 11. Clinical Decision Making



### 12. Treatment including Practical Procedures

17 responses



### 13. Prescribing skills

17 responses



# 14. Record Keeping



### 15. Teaching (students, trainees & others) - if applicable

#### 17 responses



### 16. Supervising Colleagues

#### 17 responses



# 17. Commitment to Care & Well-being of patients



#### 18. Fit to Practice

#### 17 responses



### 19. Respects Patient Confidentiality

#### 17 responses



# 20. Recognizing & Working with Limitation



### 21. Keeping Knowledge & Skills up to date

17 responses



# 22. Reviewing & Reflecting on Own Pe