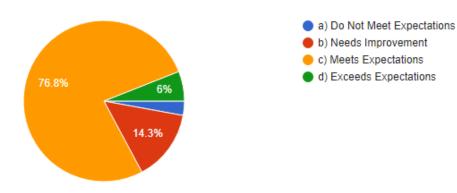

#### 2. Academic standards(Curriculum)

- a) Need Improvement
- b) Meet my expectation
- c) Exceed my expectation
- d) Substantially exceed my expectation