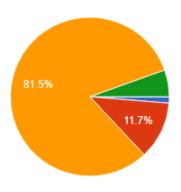

#### 3. Practical components of the program

78 responses

- a) Need Improvement
- b) Meet my expectation
- c) Exceed my expectation
- d) Substantially exceed my expectation