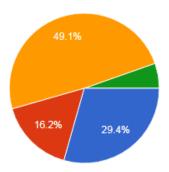

#### 3. Practical components of the program

78 responses

- a) Need Improvement
- b) Meet my expectation
- c) Exceed my expectation
- d) Substantially exceed my expectation