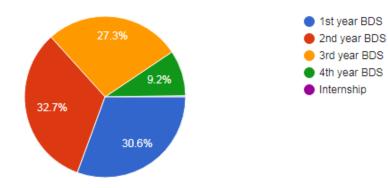

verything** 

Has theoretical and practical aspects which are interesting to know.

Everything

Overall development in all fields.

interesting

**Skill training** 

**Interactive Sessions And Teaching Skills Of Teacher** 

Everything

**Practicals** 

Interesting

It's passion

**Practicals** 

Practical work

Patient care

everything

The way teacher teaches us

Pathology is an interesting subject in itself as it deals with how diseases spread and originate

**Everything** 

Regular notes provided

Learning new things

Overall

**Everything meets my expectations** 

It helps us to treat people and bring a smile to their faces.

Supportive

A serving society with its application



INSTITUTE OF DENTAL SCIENCE, Jammu(J&K)

Students Evaluation of the Faculty 2021

#### Year

425 responses



# 1. Instructor's preparation for the class

#### 425 responses



# 2. Instructor's In-depth subject knowledge



# 3. Clarity of objectives provided by the instructor

#### 425 responses



# 4. Instructor's encouragement for class discussions and interactions

#### 425 responses



# 5. Instructor's Openness to students' opinion and feedback



# 6. Instructor's Class Management skills

425 responses



#### 7. Overall motivation received from the Instructor

425 responses



# 8. Instructor's accessibility to clear doubts and difficulties



# 9. Instructor's Ethical Standards



| 10. What did you like most about the instructor?                      |  |  |  |  |  |
|-----------------------------------------------------------------------|--|--|--|--|--|
| Great teachers