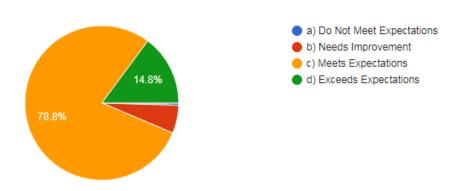

#### 2. Academic standards(Curriculum)

- a) Need Improvement
- b) Meet my expectation
- c) Exceed my expectation
- d) Substantially exceed my expectation