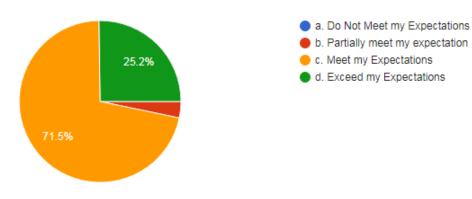

#### 1. Faculty qualifications and competencies

78 responses

- a) Need Improvement
- b) Meet my expectation
- c) Exceed my expectation
- d) Substantially exceed my expectation