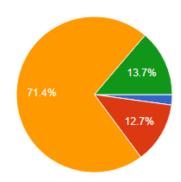

#### 1. Faculty qualifications and competencies

78 responses

- a) Need Improvement
- b) Meet my expectation
- c) Exceed my expectation
- d) Substantially exceed my expectation