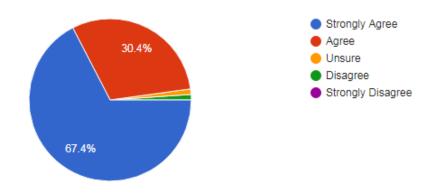

#### 1. Faculty qualifications and competencies

78 responses

- a) Need Improvement
- b) Meet my expectation
- c) Exceed my expectation
- d) Substantially exceed my expectation