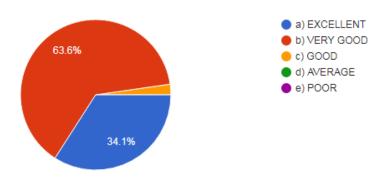

#### 1. Faculty qualifications and competencies

78 responses

- a) Need Improvement
- b) Meet my expectation
- c) Exceed my expectation
- d) Substantially exceed my expectation