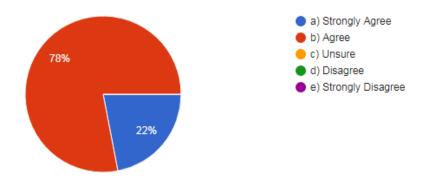

#### 2. Academic standards(Curriculum)

- a) Need Improvement
- b) Meet my expectation
- c) Exceed my expectation
- d) Substantially exceed my expectation