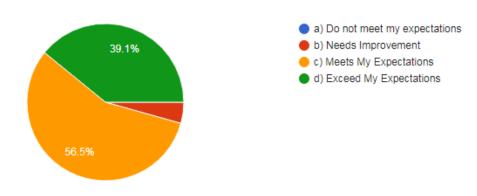

#### Please rate your satisfaction with the following Hostel Facilities 1. Furniture Facilities

178 responses

- a) Do not meet my expectations
- b) Needs Improvement
- c) Meets My Expectations
- d) Exceed My Expectations