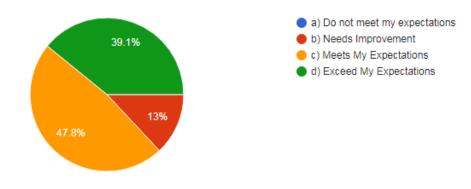

#### 2. Academic standards(Curriculum)

- a) Need Improvement
- b) Meet my expectation
- c) Exceed my expectation
- d) Substantially exceed my expectation