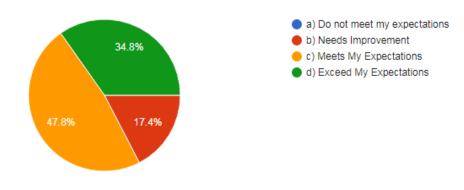

#### 4. Drinking water facilities

178 responses

- a) Do not meet my expectations
- b) Needs Improvement
- c) Meets My Expectations
- d) Exceed My Expectations