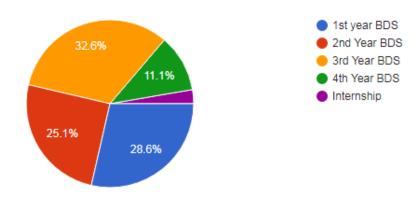

start MDS program should start In calculating higher studies Mess food should be upgraded MDS should be incorporated MDS should be included in the course MDS course should start To incorporate MDS course To start MDS course Mess food should be upgraded Start MDS course To start MDS To start MDS course asap To start with MDS MDS course need to start now To start MDS course Start MDS course MDS course should start it's a high time To start the MDS program Wifi campus sports activities should enhance MDS should start To start MDS To start MDS course To start MDS More interdepartmental case discussions should be there.



# INSTITUTE OF DENNTAL SCIENCE, Jammu (J&K) Students Satisfaction Survey on overall performance of the institution 2021

### 2. Gender

371 responses



# 5. Year of Study



Do you feel IDS is a leader in providing Dental Education among other Dental colleges in the region?

371 responses



Do you feel privileged to become a student of IDS?

371 responses



Do you believe your career is on the right track with education from IDS?



# Does IDS allow you to grow with your full potential?

371 responses



# Are you satisfied with the growth of your personality at IDS?

371 responses



# Does the IDS community put a positive impact on you?



# Would you like to recommend IDS to others?

371 responses



### Faculty qualifications and competencies

371 responses



### Academic standards (Curriculum)



### Practical components of the program

### 371 responses



- Do Not Meet my Expectations
- Partially meet my expectation
- Meet my Expectations
- Exceed