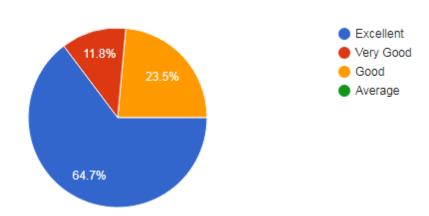

#### 2. Academic standards(Curriculum)

- a) Need Improvement
- b) Meet my expectation
- c) Exceed my expectation
- d) Substantially exceed my expectation