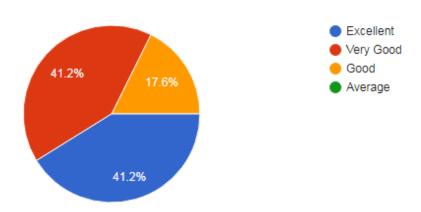

#### 3. Practical components of the program

78 responses

- a) Need Improvement
- b) Meet my expectation
- c) Exceed my expectation
- d) Substantially exceed my expectation