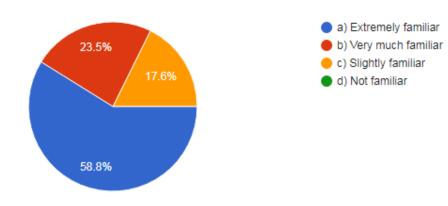

| Library                     |



# INSTITUTE OF DENTAL SCIENCE, Jammu (J&K)

**Employer Survey 2021** 

### 1. How familiar are you with the IDS?

#### 17 responses



### 2. Have you ever visited IDS?



### 3. What was the purpose of your visit?

17 responses



### 4. How frequently do you visit IDS website?

17 responses



How many graduates of IDS are employed in your company/organization?
 responses



| 6. What is the current level of the Employees/ Graduates (No. of Graduates) of IDS? Option-Senior level, Middle Level, Junior Level & Trainee Level |
|-----------------------------------------------------------------------------------------------------------------------------------------------------|
| Middle level                                                                                                                                        |
| Senior-level