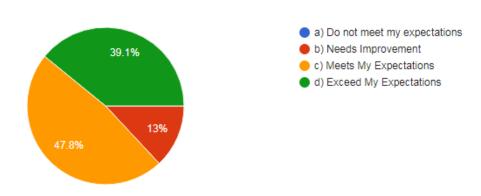

#### 4. Experiential learning during clinical training.

78 responses

- a) Need Improvement
- b) Meet my expectation
- o c) Exceed my expectation
- d) Substantially exceed my expectation