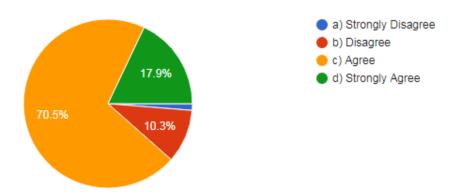

# 7. Quality and adequacy of community engagement opportunities. Untitled Question

78 responses

- a) Need Improvement
- b) Meet my expectation
- c) Exceed my expectation
- d) Substantially exceed my expectation