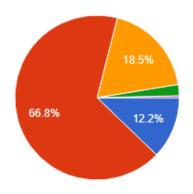

#### 2. Academic standards(Curriculum)

- a) Need Improvement
- b) Meet my expectation
- c) Exceed my expectation
- d) Substantially exceed my expectation