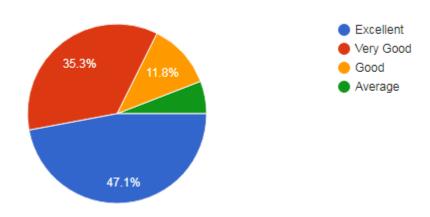

#### 4. Experiential learning during clinical training.

78 responses

- a) Need Improvement
- b) Meet my expectation
- o c) Exceed my expectation
- d) Substantially exceed my expectation