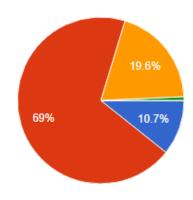

#### 3. Practical components of the program

78 responses

- a) Need Improvement
- b) Meet my expectation
- c) Exceed my expectation
- d) Substantially exceed my expectation