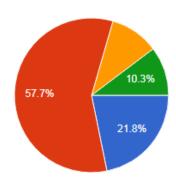

#### 3. Practical components of the program

78 responses

- a) Need Improvement
- b) Meet my expectation
- c) Exceed my expectation
- d) Substantially exceed my expectation