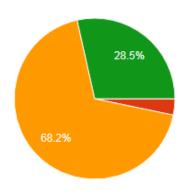

#### 4. Experiential learning during clinical training.

78 responses

- a) Need Improvement
- b) Meet my expectation
- o c) Exceed my expectation
- d) Substantially exceed my expectation