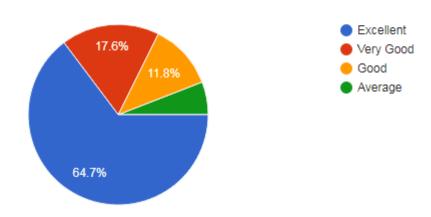

#### 3. Practical components of the program

78 responses

- a) Need Improvement
- b) Meet my expectation
- c) Exceed my expectation
- d) Substantially exceed my expectation