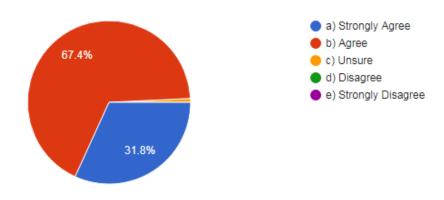

78 responses

14. I am able to apply ethical and legal standards in the provision of dental care.

15. I am able to practice within one's scope of competence and consult with or refer to professional colleagues when indicated.