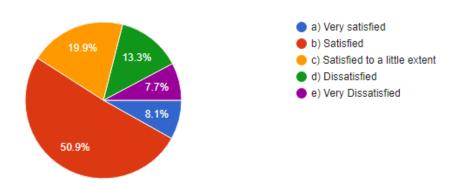

#### 4. IDS gives priority in serving students with special needs

132 responses