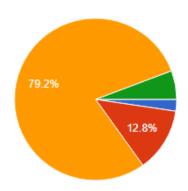

#### 4. Experiential learning during clinical training.

78 responses

- a) Need Improvement
- b) Meet my expectation
- o c) Exceed my expectation
- d) Substantially exceed my expectation