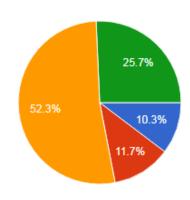

#### 1. Faculty qualifications and competencies

78 responses

- a) Need Improvement
- b) Meet my expectation
- c) Exceed my expectation
- d) Substantially exceed my expectation