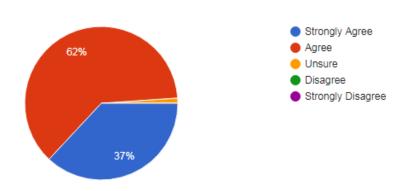

#### 1. Faculty qualifications and competencies

78 responses

- a) Need Improvement
- b) Meet my expectation
- c) Exceed my expectation
- d) Substantially exceed my expectation