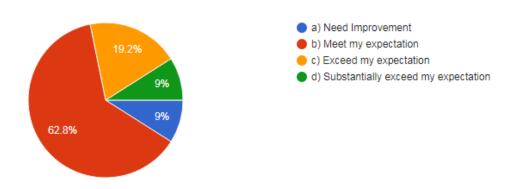

#### 2. Academic standards(Curriculum)

- a) Need Improvement
- b) Meet my expectation
- c) Exceed my expectation
- d) Substantially exceed my expectation