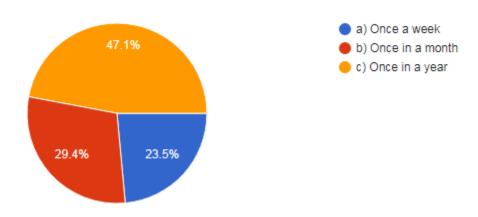

| Library                     |



# INSTITUTE OF DENTAL SCIENCE, Jammu (J&K)

**Employer Survey 2021** 

### 1. How familiar are you with the IDS?

#### 17 responses



### 2. Have you ever visited IDS?



### 3. What was the purpose of your visit?

17 responses



### 4. How frequently do you visit IDS website?

17 responses



How many graduates of IDS are employed in your company/organization?
 responses



| 6. What is the current level of the Employees/ Graduates (No. of Graduates) of IDS? Option-Senior level, Middle Level, Junior Level & Trainee Level |
|-----------------------------------------------------------------------------------------------------------------------------------------------------|
| Middle level                                                                                                                                        |
| Senior-level                                                                                                                                        |
| Junior level