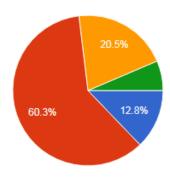

#### 1. Faculty qualifications and competencies

78 responses

- a) Need Improvement
- b) Meet my expectation
- c) Exceed my expectation
- d) Substantially exceed my expectation