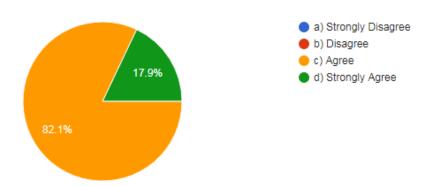

78 responses

14. I am able to apply ethical and legal standards in the provision of dental care.

15. I am able to practice within one's scope of competence and consult with or refer to professional colleagues when indicated.