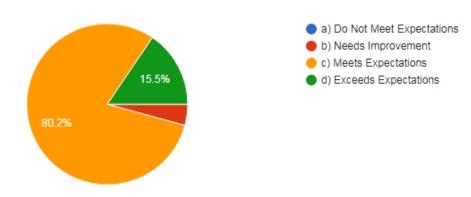

#### 1. Faculty qualifications and competencies

78 responses

- a) Need Improvement
- b) Meet my expectation
- c) Exceed my expectation
- d) Substantially exceed my expectation