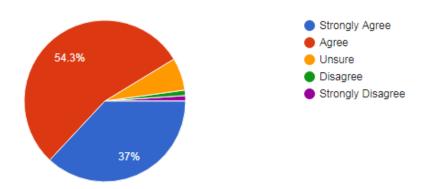

#### 4. Experiential learning during clinical training.

78 responses

- a) Need Improvement
- b) Meet my expectation
- o c) Exceed my expectation
- d) Substantially exceed my expectation