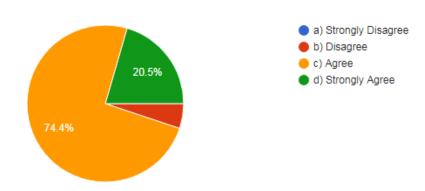

78 responses

14. I am able to apply ethical and legal standards in the provision of dental care.

15. I am able to practice within one's scope of competence and consult with or refer to professional colleagues when indicated.