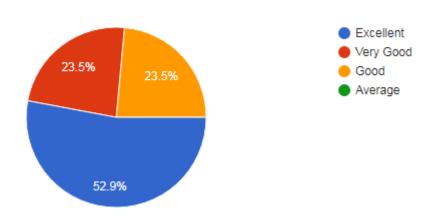

#### 3. Practical components of the program

78 responses

- a) Need Improvement
- b) Meet my expectation
- c) Exceed my expectation
- d) Substantially exceed my expectation