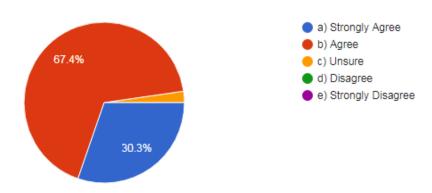

#### 4. Experiential learning during clinical training.

78 responses

- a) Need Improvement
- b) Meet my expectation
- o c) Exceed my expectation
- d) Substantially exceed my expectation