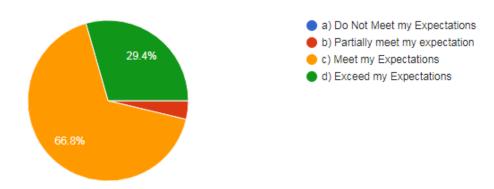

# 10. Overall contribution of the program to the development of my skills & competencies

78 responses