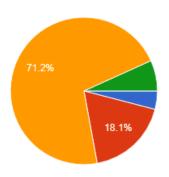

#### 1. Faculty qualifications and competencies

78 responses

- a) Need Improvement
- b) Meet my expectation
- c) Exceed my expectation
- d) Substantially exceed my expectation