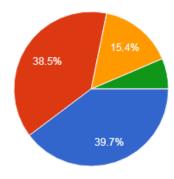

#### 4. Experiential learning during clinical training.

78 responses

- a) Need Improvement
- b) Meet my expectation
- o c) Exceed my expectation
- d) Substantially exceed my expectation