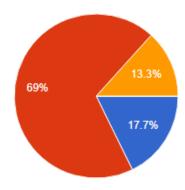

#### 1. Faculty qualifications and competencies

78 responses

- a) Need Improvement
- b) Meet my expectation
- c) Exceed my expectation
- d) Substantially exceed my expectation