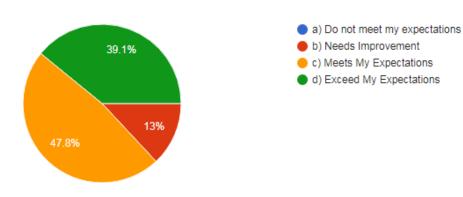

#### 1. Faculty qualifications and competencies

78 responses

- a) Need Improvement
- b) Meet my expectation
- c) Exceed my expectation
- d) Substantially exceed my expectation