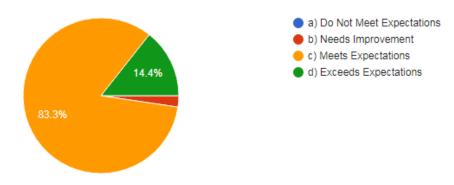

#### 3. Practical components of the program

78 responses

- a) Need Improvement
- b) Meet my expectation
- c) Exceed my expectation
- d) Substantially exceed my expectation