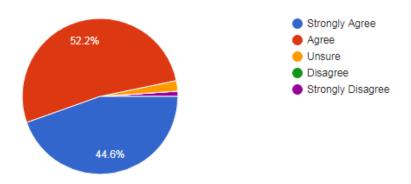

#### 2. Academic standards(Curriculum)

- a) Need Improvement
- b) Meet my expectation
- c) Exceed my expectation
- d) Substantially exceed my expectation