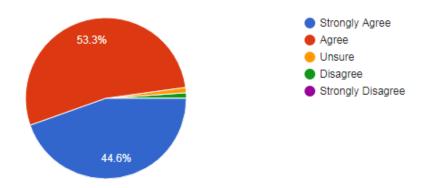

#### 3. Practical components of the program

78 responses

- a) Need Improvement
- b) Meet my expectation
- c) Exceed my expectation
- d) Substantially exceed my expectation