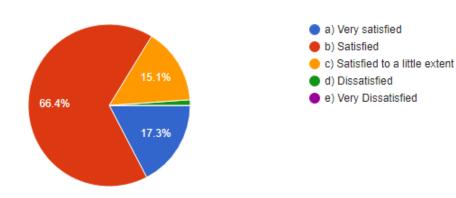

#### 3. Practical components of the program

78 responses

- a) Need Improvement
- b) Meet my expectation
- c) Exceed my expectation
- d) Substantially exceed my expectation