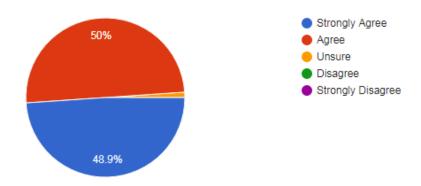

#### 2. Academic standards(Curriculum)

- a) Need Improvement
- b) Meet my expectation
- c) Exceed my expectation
- d) Substantially exceed my expectation