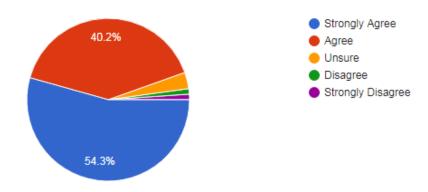

#### 1. Faculty qualifications and competencies

78 responses

- a) Need Improvement
- b) Meet my expectation
- c) Exceed my expectation
- d) Substantially exceed my expectation