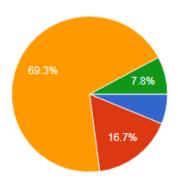

#### 1. Faculty qualifications and competencies

78 responses

- a) Need Improvement
- b) Meet my expectation
- c) Exceed my expectation
- d) Substantially exceed my expectation