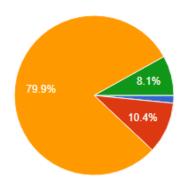

#### 4. Experiential learning during clinical training.

78 responses

- a) Need Improvement
- b) Meet my expectation
- o c) Exceed my expectation
- d) Substantially exceed my expectation