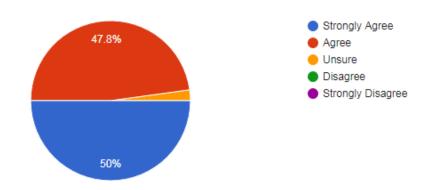

#### 4. Experiential learning during clinical training.

78 responses

- a) Need Improvement
- b) Meet my expectation
- o c) Exceed my expectation
- d) Substantially exceed my expectation