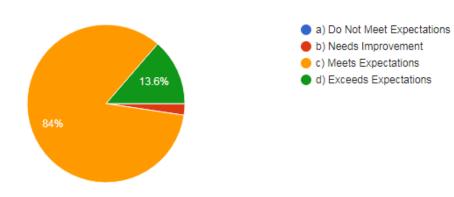

#### 1. Faculty qualifications and competencies

78 responses

- a) Need Improvement
- b) Meet my expectation
- c) Exceed my expectation
- d) Substantially exceed my expectation