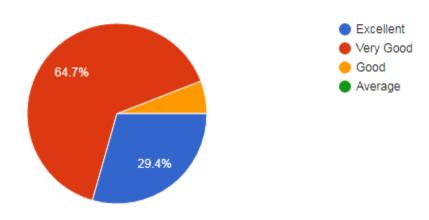

#### 3. Practical components of the program

78 responses

- a) Need Improvement
- b) Meet my expectation
- c) Exceed my expectation
- d) Substantially exceed my expectation