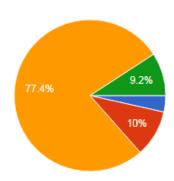

#### 3. Practical components of the program

78 responses

- a) Need Improvement
- b) Meet my expectation
- c) Exceed my expectation
- d) Substantially exceed my expectation