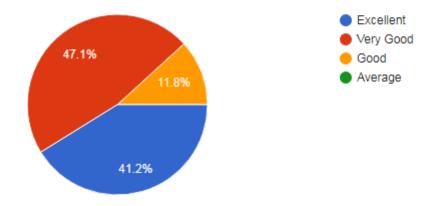

#### 1. Faculty qualifications and competencies

78 responses

- a) Need Improvement
- b) Meet my expectation
- c) Exceed my expectation
- d) Substantially exceed my expectation