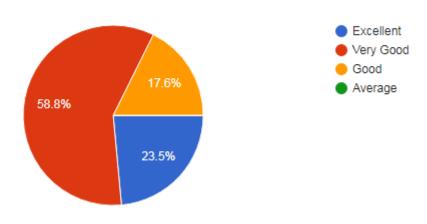

#### 2. Academic standards(Curriculum)

- a) Need Improvement
- b) Meet my expectation
- c) Exceed my expectation
- d) Substantially exceed my expectation