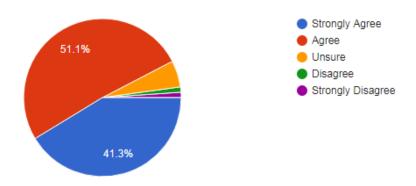

#### 3. Practical components of the program

78 responses

- a) Need Improvement
- b) Meet my expectation
- c) Exceed my expectation
- d) Substantially exceed my expectation