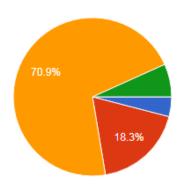

#### 2. Academic standards(Curriculum)

- a) Need Improvement
- b) Meet my expectation
- c) Exceed my expectation
- d) Substantially exceed my expectation