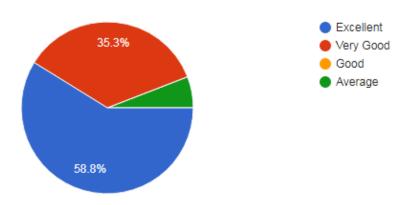

#### 1. Faculty qualifications and competencies

78 responses

- a) Need Improvement
- b) Meet my expectation
- c) Exceed my expectation
- d) Substantially exceed my expectation