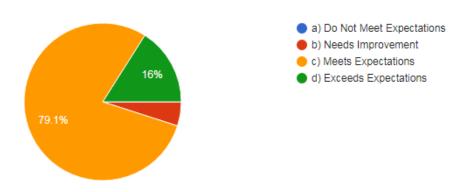

#### 1. Faculty qualifications and competencies

78 responses

- a) Need Improvement
- b) Meet my expectation
- c) Exceed my expectation
- d) Substantially exceed my expectation