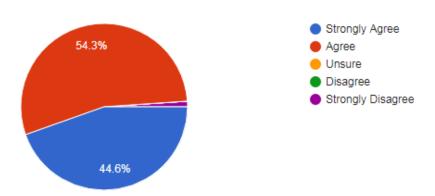

#### 3. Practical components of the program

78 responses

- a) Need Improvement
- b) Meet my expectation
- c) Exceed my expectation
- d) Substantially exceed my expectation