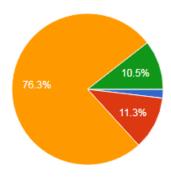

#### 4. Experiential learning during clinical training.

78 responses

- a) Need Improvement
- b) Meet my expectation
- o c) Exceed my expectation
- d) Substantially exceed my expectation