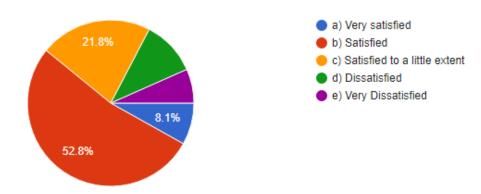

#### 1. Faculty qualifications and competencies

78 responses

- a) Need Improvement
- b) Meet my expectation
- c) Exceed my expectation
- d) Substantially exceed my expectation