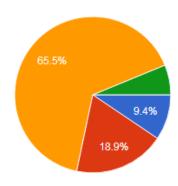

#### 4. Experiential learning during clinical training.

78 responses

- a) Need Improvement
- b) Meet my expectation
- o c) Exceed my expectation
- d) Substantially exceed my expectation