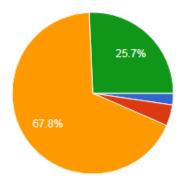

#### 3. Practical components of the program

78 responses

- a) Need Improvement
- b) Meet my expectation
- c) Exceed my expectation
- d) Substantially exceed my expectation