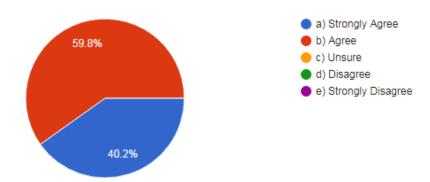

#### 1. Faculty qualifications and competencies

78 responses

- a) Need Improvement
- b) Meet my expectation
- c) Exceed my expectation
- d) Substantially exceed my expectation