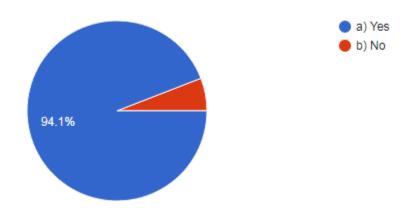

| Library                     |



# INSTITUTE OF DENTAL SCIENCE, Jammu (J&K)

**Employer Survey 2021** 

### 1. How familiar are you with the IDS?

#### 17 responses



### 2. Have you ever visited IDS?



### 3. What was the purpose of your visit?

17 responses



### 4. How frequently do you visit IDS website?

17 responses



How many graduates of IDS are employed in your company/organization?
 responses



| 6. What is the current level of the Employees/ Graduates (No. of Graduates) of IDS? Option-Senior level, Middle Level, Junior Level & Trainee Level |
|-----------------------------------------------------------------------------------------------------------------------------------------------------|
| Middle level                                                                                                                                        |
| Senior-level