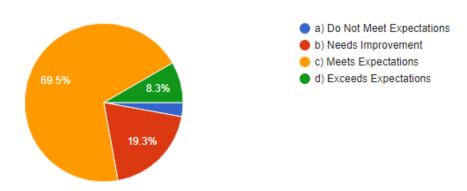

#### 6. Overall assessment and evaluation methods

78 responses

- a) Need Improvement
- b) Meet my expectation
- c) Exceed my expectation
- d) Substantially exceed my expectation