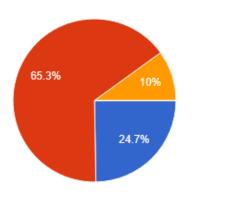

#### 4. Experiential learning during clinical training.

78 responses

- a) Need Improvement
- b) Meet my expectation
- o c) Exceed my expectation
- d) Substantially exceed my expectation