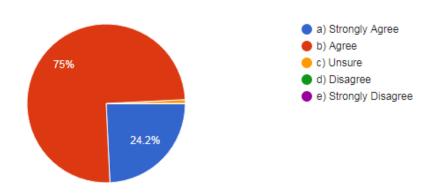

78 responses

16. I am able to apply appropriate interpersonal and communication skills.

78 responses

17. I am able to apply psychosocial and behavioral principles in patient- centered health care.

18. I am able to communicate effectively with individuals from diverse populations.