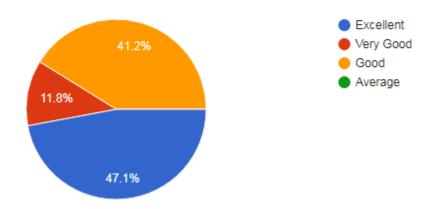

#### 3. Practical components of the program

78 responses

- a) Need Improvement
- b) Meet my expectation
- c) Exceed my expectation
- d) Substantially exceed my expectation