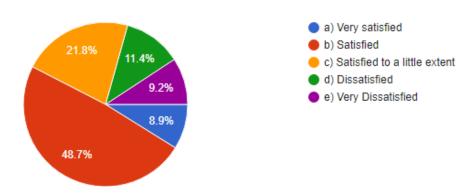

#### 2. Academic standards(Curriculum)

- a) Need Improvement
- b) Meet my expectation
- c) Exceed my expectation
- d) Substantially exceed my expectation