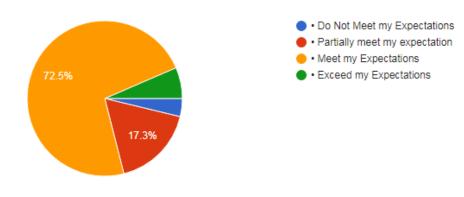

#### 3. Practical components of the program

78 responses

- a) Need Improvement
- b) Meet my expectation
- c) Exceed my expectation
- d) Substantially exceed my expectation