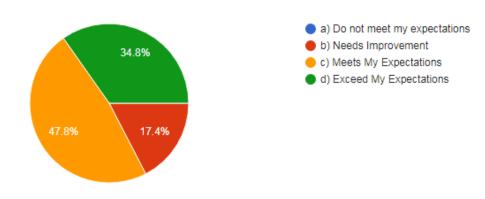

#### 2. Academic standards(Curriculum)

- a) Need Improvement
- b) Meet my expectation
- c) Exceed my expectation
- d) Substantially exceed my expectation