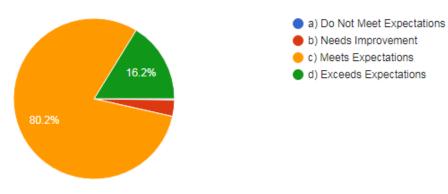

#### 4. Experiential learning during clinical training.

78 responses

- a) Need Improvement
- b) Meet my expectation
- o c) Exceed my expectation
- d) Substantially exceed my expectation