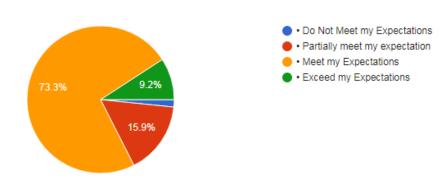

#### 1. Faculty qualifications and competencies

78 responses

- a) Need Improvement
- b) Meet my expectation
- c) Exceed my expectation
- d) Substantially exceed my expectation