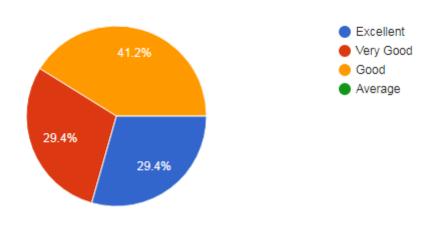

#### 1. Faculty qualifications and competencies

78 responses

- a) Need Improvement
- b) Meet my expectation
- c) Exceed my expectation
- d) Substantially exceed my expectation