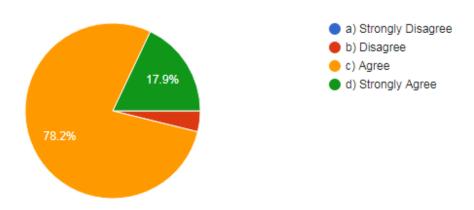

#### 11. I am able to evaluate and integrate emerging trends in health care as appropriate.

12. I am able to utilize critical thinking and problem solving skills.

78 responses

13. I am able to evaluate and integrate best research outcomes with clinical expertise and patient values for evidence-based practice.