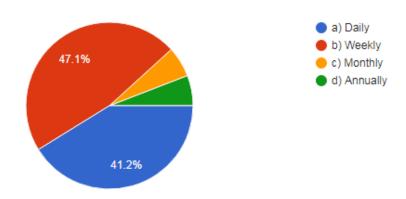

|
| Graduates                                                                                                                                           |
| Junior                                                                                                                                              |
| Junior                                                                                                                                              |
| Middle level                                                                                                                                        |

7. How long has the employee(s) been working in your company/organization?

#### 17 responses



8. How often do you have the opportunity to observe the work of this/these employee(s)?



### 9. Clinical Knowledge

#### 17 responses



### 10. Diagnosis

#### 17 responses



### 11. Clinical Decision Making



### 12. Treatment including Practical Procedures

17 responses



### 13. Prescribing skills

17 responses



# 14. Record Keeping



### 15. Teaching (students, trainees & others) - if applicable

#### 17 responses



### 16. Supervising Colleagues

#### 17 responses



# 17. Commitment to Care & Well-being of patients



#### 18. Fit to Practice

#### 17 responses



### 19. Respects Patient Confidentiality

#### 17 responses



# 20. Recognizing & Working with Limitation



### 21. Keeping Knowledge & Skills up to date

17 responses



# 22. Reviewing & Reflecting on Own Performance

17 responses



### 23. Communication with Colleagues



### 24. Effective Time