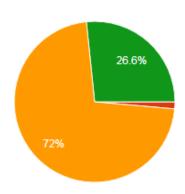

#### 2. Academic standards(Curriculum)

- a) Need Improvement
- b) Meet my expectation
- c) Exceed my expectation
- d) Substantially exceed my expectation