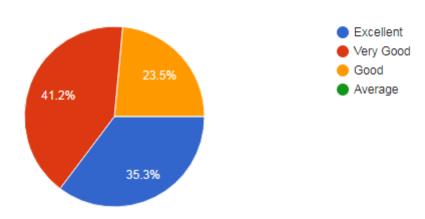

#### 4. Experiential learning during clinical training.

78 responses

- a) Need Improvement
- b) Meet my expectation
- o c) Exceed my expectation
- d) Substantially exceed my expectation