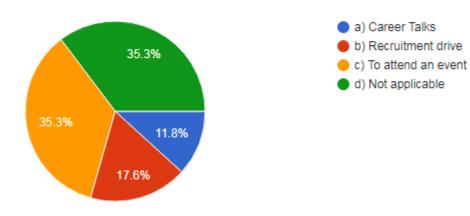

| Library                     |



# INSTITUTE OF DENTAL SCIENCE, Jammu (J&K)

**Employer Survey 2021** 

### 1. How familiar are you with the IDS?

#### 17 responses



### 2. Have you ever visited IDS?



### 3. What was the purpose of your visit?

17 responses



### 4. How frequently do you visit IDS website?

17 responses



How many graduates of IDS are employed in your company/organization?
 responses



| 6. What is the current level of the Employees/ Graduates (No. of Graduates) of IDS? Option-Senior level, Middle Level, Junior Level & Trainee Level |
|-----------------------------------------------------------------------------------------------------------------------------------------------------|
| Middle level                                                                                                                                        |
| Senior-level                                                                                                                                        |
| Junior level