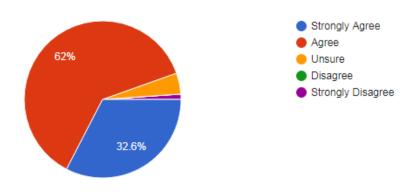

#### 4. Experiential learning during clinical training.

78 responses

- a) Need Improvement
- b) Meet my expectation
- o c) Exceed my expectation
- d) Substantially exceed my expectation